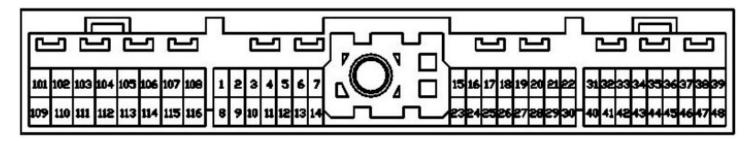

## ECU Pinout Diagram

## Connector

| Pin # | Name                                                                                 | Function                                 | Signal Type  |
|-------|--------------------------------------------------------------------------------------|------------------------------------------|--------------|
| 2     | Tachometer Signal                                                                    | Engine Speed Sensor Signal               | Speed        |
| 4     | Main Relay (Electronic<br>Concentrated Control System)                               | 12V Switched                             | Power        |
| 6     | Power Ground (Electronic<br>Concentrated Control System)<br>Power Ground (Electronic | Chassis Ground                           | Ground       |
| 13    | Concentrated Control System)                                                         | Chassis Ground                           | Ground       |
| 16    | Mass Air Flow Sensor                                                                 | Mass Air Flow Sensor Signal              | Analog       |
| 17    | Mass Air Flow Sensor Ground                                                          | Chassis Ground                           | Ground       |
| 18    | Engine Coolant Temperature<br>Sensor                                                 | Engine Coolant Temperature Sensor Signal | Analog       |
| 19    | O2 Sensor Signal                                                                     | Oxygen Sensor Signal                     | Analog       |
| 20    | Throttle Position Sensor                                                             | Throttle Position Sensor Signal          | Analog       |
| 21    | Sensor Ground                                                                        | Chassis Ground                           | Ground       |
| 26    | Air Temperature Sensor                                                               | Air Temperature Sensor Signal            | Analog       |
| 27    | Knock Sensor                                                                         | Knock Sensor Signal                      | Knock, Audio |
| 29    | Sensor Ground                                                                        | Chassis Ground                           | Ground       |
| 32    | Vehicle Speed Sensor                                                                 | Vehicle Speed Sensor Signal              | Speed        |
| 36    | Ignition Switch                                                                      | 12V Switched                             | Power        |
| 39    | Power Ground (Electronic Concentrated Control System)                                | Chassis Ground                           | Ground       |
| 46    | Power Supply (Aux)                                                                   | 12V Permanent                            | Power        |
| 47    | Power Supply (Engine Control Module)                                                 | 12 Switched                              | Power        |
| 48    | Power Ground (Electronic Concentrated Control System)                                | Chassis Ground                           | Ground       |
| 101   | Injector # 1                                                                         | Engine Speed Sensor Signal               | Speed        |
| 103   | Injector # 3                                                                         | Engine Speed Sensor Signal               | Speed        |
| 107   | Power Ground (Electronic<br>Concentrated Control System)                             | Chassis Ground                           | Ground       |
| 108   | Power Ground (Electronic Concentrated Control System)                                | Chassis Ground                           | Ground       |
| 109   | Power Supply (Aux)                                                                   | 12V Permanent                            | Power        |
| 110   | Injector # 2                                                                         | Engine Speed Sensor Signal               | Speed        |
| 112   | Injector # 4                                                                         | Engine Speed Sensor Signal               | Speed        |
| 116   | Power Ground (Electronic<br>Concentrated Control System)                             | Chassis Ground                           | Ground       |